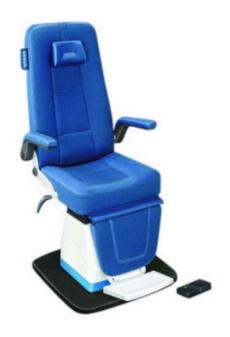

## Neotech - GE 2000 GENERAL EXAMINATION CHAIR.

**General Examination Chair** 

**Product Details:** 

| Model<br>Name/Number  | GE-2000            |
|-----------------------|--------------------|
| Rotation Area         | 180 Degree         |
| Usage/Applicati<br>on | Hospital           |
| Brand                 | Neotech<br>Medical |
| Country of Origin     | Made in India      |
| Min. Height           | 550 mm             |
| Max. Height           | 750 mm             |
| Maximum Load          | 135 Kgs            |
| Backrest              | Electrical &       |

|              | Manual |
|--------------|--------|
| Power        | 300 VA |
| Voltage      | 230 V  |
| Frequency    | 50 Hz  |
| Total Weight | 95 Kgs |

Being a prominent firm in this domain, we are engaged in offering a distinguished assortment of General Examination Chair.

## Features:

- Fully flexible, rotating recliner chair.
- Silent, CE-marked, German DC motor-driven, up down movements and inclination, and zero position memory.
- Adjustable footrest, which can be fully raised to sleeping position.
- Foot switch for fluid up-down movement control.
- Optimal overall ergonomics.